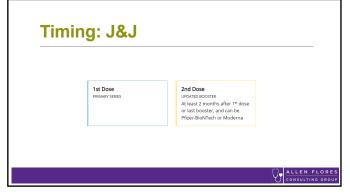

# **Timing: Pfizer and Novavax**

1st Dose

3-8 weeks after 1st dose [1]

3rd Dose UPDATED BOOSTER
At least 2 months after 2nd
dose or last booster, and can
be Pfizer-BioNTech or Moderna

| 1st Dose       | 2nd Dose                                     | 3rd Dose                                                                                     |
|----------------|----------------------------------------------|----------------------------------------------------------------------------------------------|
| PRIMARY SERIES | PRIMARY SERIES  4–8 weeks after 1st dose [1] | At least 2 months after 2nd<br>dose or last booster, and can<br>be Pfizer-BioNTech or Modern |