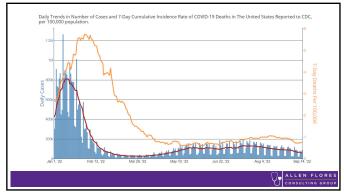

|   |
| COVID-19 Boosters                                                                                                                                               |   |
| COVID-13 BOOSters                                                                                                                                               |   |
|                                                                                                                                                                 |   |
| ALLEN FLORES CONSULTING GROUP                                                                                                                                   |   |



## **Bivalent Booster**

- o EUA on August 31, 2022
- o Protection against original strain
- Protection against Omicron variants (BA.4 and BA.5)
- o Could become an annual or routine recommendation





5

### **COVID-19 Vaccine and Booster** Recommendations

| Age                 | Vaccine        | Booster                                |
|---------------------|----------------|----------------------------------------|
| 6 months to 4 years | Primary series | None                                   |
| 5 to 11 years       | Primary series | Original (monovalent) booster          |
| 12 years and older  | Primary series | One Pfizer or Moderna bivalent booster |
| 12 to 17 years      | Primary        | Pfizer bivalent booster                |

## What if I Already Had a Booster?

- 12 yea