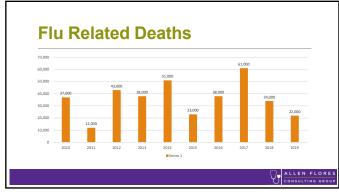

primary vaccine series

**Up to Date** Completed the primary vaccine series AND most recent booster recommendation



8

# **Timing: Pfizer and Novavax**

1st Dose

3-8 weeks after 1st dose [1]

3rd Dose UPDATED BOOSTER
At least 2 months after 2nd
dose or last booster, and can
be Pfizer-BioNTech or Moderna



| 1st Dose       | 2nd Dose                                     | 3rd Dose                                                                                     |
|----------------|----------------------------------------------|----------------------------------------------------------------------------------------------|
| PRIMARY SERIES | PRIMARY SERIES  4–8 weeks after 1st dose [1] | At least 2 months after 2nd<br>dose or last booster, and can<br>be Pfizer-BioNTech or Modern |







## Flu Vaccines

- o Can prevent the flu
- o Reduce severity of illness
- $_{\circ}\,$  Reduce the risk of hospitalization by up to 80%
- o Very important for our residents and staff



14

# IT DOES NOT CAUSE THE FLU!



## **CDC Recommendations**

- o Everyone 6 months and older
- o Protection develops in about 2 weeks
- Formulated each year for the influenza viruses expected to be circulating during flu season
- o Age appropriate formulations



16



17

# **California Only Updates**



### **Unvaccinated/Boosted Staff**

- o No longer have to be tested weekly
- o Beginning September 17



19

#### **Visitors**

- No longer have to verify vaccine status
- ∘ No longer have to be tested
- o Beginning September 17



ALLEN FLORES

20

**COVID-19 Boosters Flu Vaccines**